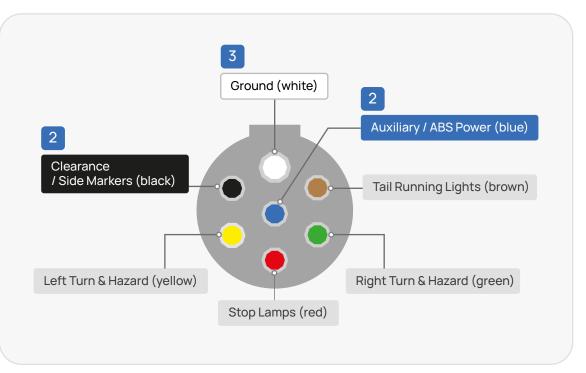

#### Red & Yellow Wires

2

DRY VAN / REEFER TRAILERS (ABS EQUIPPED):

• Attach Red & Yellow wires of AS11 to Blue Auxiliary / ABS wire on 7-Way Plug.

TRAILER PLUG FLATBED / CHASSIS TRAILERS (NON-ABS EQUIPPED):

• Attach **Red & Yellow** wires of AS11 to **Black** Clearance / Side Markers wire on 7-Way Trailer Plug.

#### Black Wire

3

 Attach Black Wire of Temperature Sensor and Black Wire of AS11 to White Ground Wire on 7-Way Trailer Plug.

7-Way Heavy Duty Plug Commercial / Agriculture Trailers

forward thinking

### 2 Red & Yellow Wires

DRY VAN / REEFER TRAILERS (ABS EQUIPPED):

• Attach Red & Yellow wires of AS11 to Blue Auxiliary / ABS wire on 7-Way Plug.

TRAILER PLUG FLATBED / CHASSIS TRAILERS (NON-ABS EQUIPPED):

#### Black Wire

3

 Attach Black Wire of Temperature Sensor and Black Wire of AS11 to White Ground Wire on 7-Way Trailer Plug.

forward thinking

ID/AS11/TS/2025/1