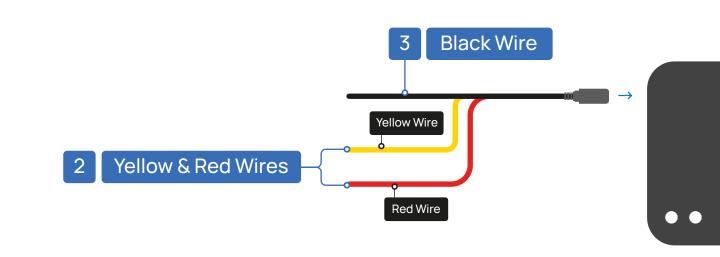

#### Red & Yellow Wires

2

DRY VAN / REEFER TRAILERS (ABS EQUIPPED):

• Attach Red & Yellow wires of AS11 to Blue Auxiliary / ABS wire on 7-Way Plug.

TRAILER PLUG FLATBED / CHASSIS TRAILERS (NON-ABS EQUIPPED):

• Attach **Red & Yellow** wires of AS11 to **Black** Clearance / Side Markers wire on 7-Way Trailer Plug.

#### Black Wire

3

 Attach Black Wire of Temperature Sensor and Black Wire of AS11 to White Ground Wire on 7-Way Trailer Plug.

7-Way Heavy Duty Plug Commercial / Agriculture Trailers

forward thinking