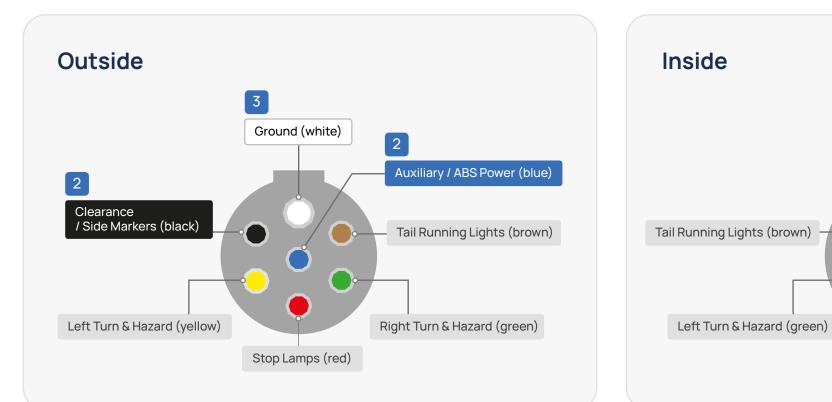

#### Red & Yellow Wires

2

DRY VAN / REEFER TRAILERS (ABS EQUIPPED):

• Attach Red & Yellow wires of AS11 to Blue Auxiliary / ABS wire on 7-Way Plug.

TRAILER PLUG FLATBED / CHASSIS TRAILERS (NON-ABS EQUIPPED):

• Attach **Red & Yellow** wires of AS11 to **Black** Clearance / Side Markers wire on 7-Way Trailer Plug.

#### Black Wire

3

 Attach Black Wire of Temperature Sensor and Black Wire of AS11 to White Ground Wire on 7-Way Trailer Plug.

7-Way Heavy Duty Plug Commercial / Agriculture Trailers

forward thinking