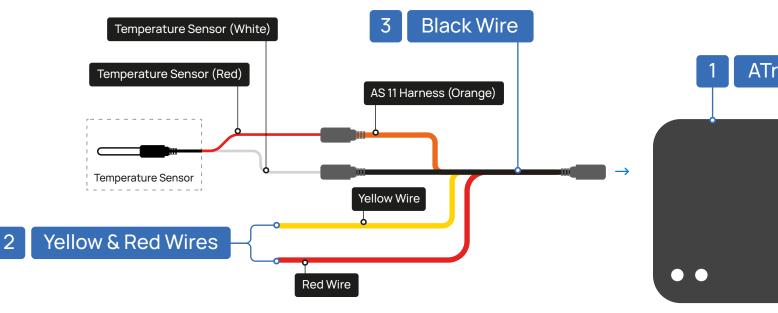

## AS11 Connection Diagram with Temperature Sensor

#### Red & Yellow Wires

2

DRY VAN / REEFER TRAILERS (ABS EQUIPPED):

• Attach Red & Yellow wires of AS11 to Blue Auxiliary / ABS wire on 7-Way Plug.

TRAILER PLUG FLATBED / CHASSIS TRAILERS (NON-ABS EQUIPPED):

• Attach **Red & Yellow** wires of AS11 to **Black** Clearance / Side Markers wire on 7-Way Trailer Plug.

#### Black Wire

3

 Attach Black Wire of Temperature Sensor and Black Wire of AS11 to White Ground Wire on 7-Way Trailer Plug.

7-Way Heavy Duty Plug Commercial / Agriculture Trailers

forward thinking

#### Black Wire

3

 Attach Black Wire of Temperature Sensor and Black Wire of AS11 to White Ground Wire on 7-Way Trailer Plug.

forward thinking

ID/AS11/TS/2025/1