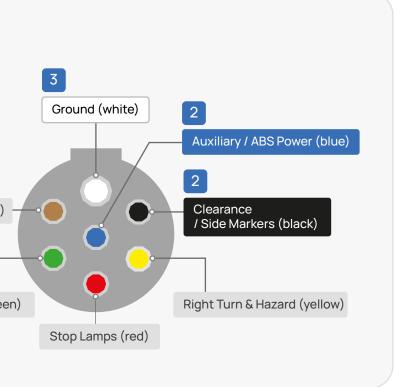

### 2 Red & Yellow Wires

DRY VAN / REEFER TRAILERS (ABS EQUIPPED):

• Attach Red & Yellow wires of AS11 to Blue Auxiliary / ABS wire on 7-Way Plug.

TRAILER PLUG FLATBED / CHASSIS TRAILERS (NON-ABS EQUIPPED):

• Attach **Red & Yellow** wires of AS11 to **Black** Clearance / Side Markers wire on 7-Way Trailer Plug.

#### Black Wire

3

 Attach Black Wire of Temperature Sensor and Black Wire of AS11 to White Ground Wire on 7-Way Trailer Plug.

forward thinking

ID/AS11/TS/2025/1