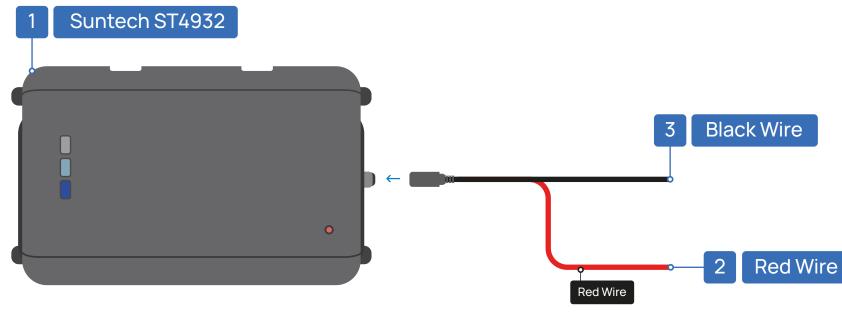

#### **Red Wire** 2

**DRY VAN / REEFER TRAILERS** (ABS EQUIPPED):

• Attach Red wire of ST4932 to Blue Auxiliary / ABS wire on 7-Way Plug.

TRAILER PLUG FLATBED / CHASSIS TRAILERS (NON-ABS EQUIPPED):

 Attach Red wire of ST4932 to Black Clearance / Side Markers wire on 7-Way Trailer Plug.

### **Black Wire**

3

 Attach Black Wire of ST4932 to White Ground Wire on 7-Way Trailer Plug.