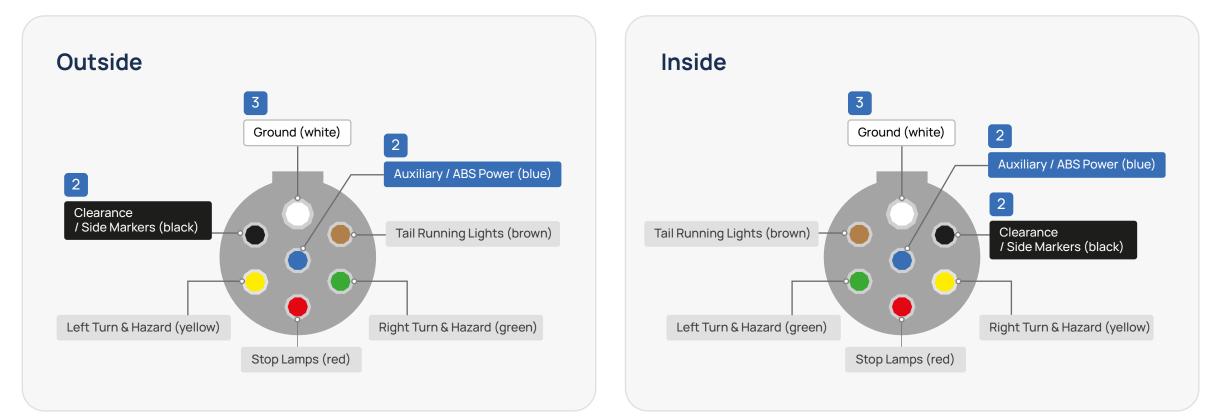

#### **Red Wire** 2

**DRY VAN / REEFER TRAILERS** (ABS EQUIPPED):

• Attach Red wire of ST4932 to Blue Auxiliary / ABS wire on 7-Way Plug.

TRAILER PLUG FLATBED / CHASSIS TRAILERS (NON-ABS EQUIPPED):

 Attach Red wire of ST4932 to Black Clearance / Side Markers wire on 7-Way Trailer Plug.

### **Black Wire**

3

 Attach Black Wire of ST4932 to White Ground Wire on 7-Way Trailer Plug.

# Suntech ST4932 Connection Diagram

7-Way Heavy Duty Plug Commercial / Agriculture Trailers

forward thinking

ID/ST4932/2025/1