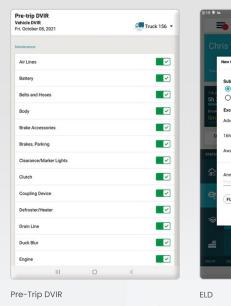

#### **Electronic Logbooks**

FMCSA-Approved ELD with flexible rule-sets, DVIRs, and Commercial Navigation.

🖌 sales@ftsgps.com

## The App for your mobile workforce

Field Warrior<sup>®</sup> enables field service automation on Android and approved devices. Field Warrior<sup>®</sup> does real-time GPS tracking, electronic logbooks, digital DVIRs, dispatching, navigation, and more.

#### **Timecard Verification**

Identify when and where your employees clock-in and out.

Field Warrior<sup>®</sup> is an FMCSA-approved and compliant electronic logging device (ELD) that makes maintaining logs easier,