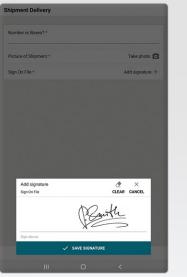

#### **Custom Digital Forms**

Go paperless by utilizing custom digital forms for proof-of-delivery, driver inspections, and more.

#### Signature & Image Capture

With Field Warrior<sup>®</sup>, your drivers can include customer signatures on digital forms.

 $\bigcirc$ 

=

ON DUTY

0

🔿 🖸 🏦 📷 🍃

Truck 156