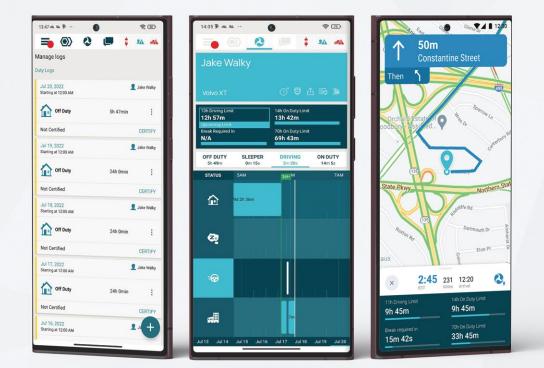

#### **Electronic Logbooks**

FMCSA-Approved ELD with flexible rule-sets, DVIRs, and Commercial Navigation.

🖌 sales@ftsgps.com

## The App for your mobile workforce

Field Warrior<sup>®</sup> enables field service automation on Android and approved devices. Field Warrior<sup>®</sup> does real-time GPS tracking, electronic logbooks, digital DVIRs, dispatching, navigation, and more.

Field Warrior<sup>®</sup> captures your drivers' vehicle location and activity information, and transmits them in real time.

#### **Driver ID & Behavior**

Events (speeding, harsh braking, etc.) are tracked and paired to a driver's unique ID.

#### **Timecard Verification**

Identify when and where your employees clock-in and out.

Field Warrior<sup>®</sup> is an FMCSA-approved and compliant electronic logging device (ELD) that makes maintaining logs easier,

#### **Dispatched Stops**

Drivers receive scheduled stops along with all relevant details within the app.

#### **Commercial Navigation**

Turn-by-turn commercial navigation keeps your drivers only on roads suitable for their vehicles.