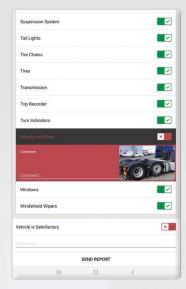

#### **Custom Digital Forms**

Go paperless by utilizing custom digital forms for proof-of-delivery, driver inspections, and more.