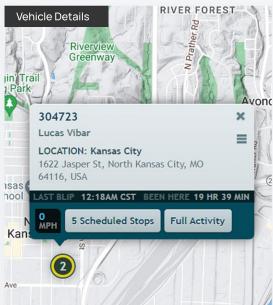

# **Vehicle Tracking**

Real-time location tracking with speed, ignition status, driver behavior, engine data, and more.

#### **Location Manager**

Saving locations and geographic areas will enhance your dispatching process and give you invaluable information.