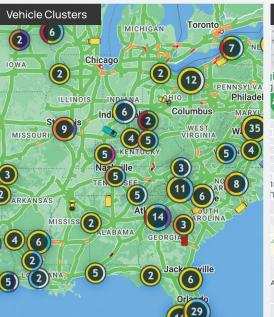

# **Vehicle Tracking**

Real-time location tracking with speed, ignition status, driver behavior, engine data, and more.

#### **Location Manager**

Saving locations and geographic areas will enhance your dispatching process and give you invaluable information.