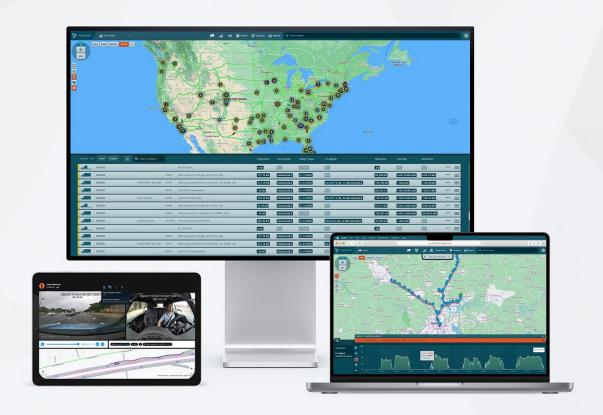

#### Your fleet in a browser.

IntelliHub® is the browser-based command center for your entire fleet. This is where you manage the workload agenda and see every bit of vehicle and driver activity.

# **Vehicle Tracking**

Real-time location tracking with speed, ignition status, driver behavior, engine data, and more.

#### **Activity Reports**

Put all of your vehicle and driver activity data to work with our fleet reports built to help you understand your fleet's aspect.