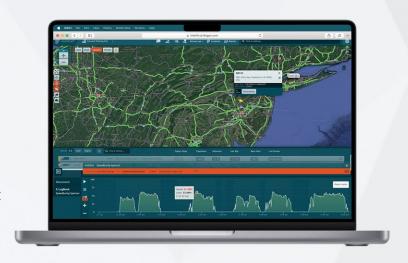

#### Your fleet in a browser.

IntelliHub® is the browser-based command center for your entire fleet. This is where you manage the workload agenda and see every bit of vehicle and driver activity.

#### Seamless Hours of Service

Duty logs are displayed as a bar graph with unique colors for each duty status and helpful visual cues.