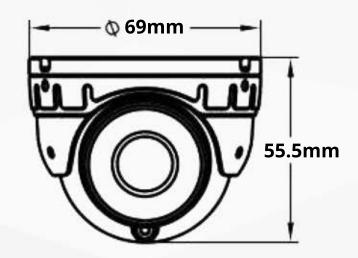

| SPECIFICATION                                            |                                |                     |                     |  |
|----------------------------------------------------------|--------------------------------|---------------------|---------------------|--|
| CMOS:                                                    | 1/3" 1.3M pixel CMOS           | Audio:              | Built-in Mic        |  |
| Resolution:                                              | 1280(H) x 720(V)               | Power:              | DC12V ± 10%         |  |
| Minimum Illumination: 0.1Lux (IR off) /0Lux (IR on) F1.2 |                                | Consumption (Max):  | 120m A/DC 12V ± 5%  |  |
| IR Distance                                              | 5~8m                           | Working Temperature | : -40°C~70°C        |  |
| Lens:                                                    | 2.8mm                          | Dimension:          | 69mm(W) * 55.5mm(H) |  |
| FOV:                                                     | 2.8mm H*V 88° * 50°            | Weight:             | About 168g          |  |
| Video Output:                                            | AHD video output 4pin DIN IACK |                     |                     |  |

## FleetCam<sup>®</sup> Mini Dome Camera

**DIMENSIONS** 