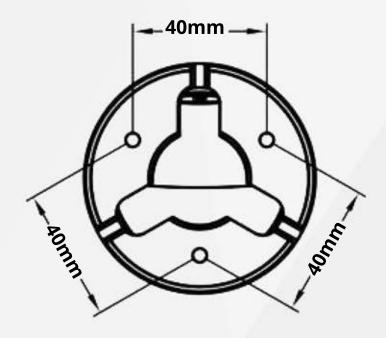

| DC12V ± 10%         |  |
| Minimum Illumination: 0.1Lux (IR off) /0Lux (IR on) F1.2 |                                | Consumption (Max):  | 120m A/DC 12V ± 5%  |  |
| IR Distance                                              | 5~8m                           | Working Temperature | : -40°C~70°C        |  |
| Lens:                                                    | 2.8mm                          | Dimension:          | 69mm(W) * 55.5mm(H) |  |
| FOV:                                                     | 2.8mm H*V 88° * 50°            | Weight:             | About 168g          |  |
| Video Output:                                            | AHD video output 4pin DIN IACK |                     |                     |  |



## FleetCam<sup>®</sup> Mini Dome Camera

**DIMENSIONS**