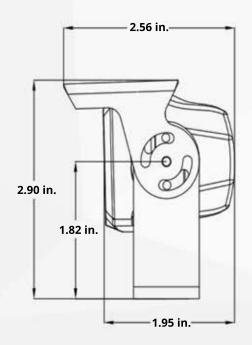

## FleetCam® Outside IP66 720P 2.8MM

The FleetCam<sup>™</sup> 2.0 Outside Cam, typically mounted to the rear of the vehicle, is built to weather the elements. Dust-tight and waterproof with a sun shield and anti-vibration feature, it gets the shot even in the toughest conditions. The Outside Cam gives you a clear image by automatically adjusting the color and shutter speed while using infrared sensors to record at night.

| SPECIFICATION        |                        |                     |                                             |
|----------------------|------------------------|---------------------|---------------------------------------------|
| CMOS                 | 1/3" 1.3M pixel CMOS   | Color to black      | External synchronously control              |
| Resolution           | 1280x720               | Gamma Correction    | 0.45 (default)                              |
| Format               | NTSC                   | Video output        | AHD coaxial HD output, 4-pin aviation cable |
| Minimum illumination | 0 lux @ F1.2           | Power               | 130mA/DC12V±5%                              |
| IR distance          | 15-30 feet             | Consumption(Max.)   | 150mA/DC12V ±10mA                           |
| Sync system          | Internal synchronously | Working temperature | -4°F ~ 122°F                                |
| S/N                  | ≥50dB                  | Weight              | 380g (~0.84 lbs)                            |
| Lens                 | 2.8mm                  | White balance mode  | Auto                                        |
| Electronic shutter   | Auto                   |                     |                                             |