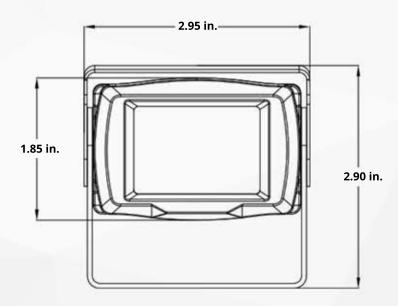

## FleetCam® Outside IP66 720P 2.8MM

The FleetCam<sup>™</sup> 2.0 Outside Cam, typically mounted to the rear of the vehicle, is built to weather the elements. Dust-tight and waterproof with a sun shield and anti-vibration feature, it gets the shot even in the toughest conditions. The Outside Cam gives you a clear image by automatically adjusting the color and shutter speed while using infrared sensors to record at night.

| SPECIFICATION        |                        |                     |                                             |
|----------------------|------------------------|---------------------|---------------------------------------------|
| CMOS                 | 1/3" 1.3M pixel CMOS   | Color to black      | External synchronously control              |
| Resolution           | 1280x720               | Gamma Correction    | 0.45 (default)                              |
| Format               | NTSC                   | Video output        | AHD coaxial HD output, 4-pin aviation cable |
| Minimum illumination | 0 lux @ F1.2           | Power               | 130mA/DC12V±5%                              |
| IR distance          | 15-30 feet             | Consumption(Max.)   | 150mA/DC12V ±10mA                           |
| Sync system          | Internal synchronously | Working temperature | -4°F ~ 122°F                                |
| S/N                  | ≥50dB                  | Weight              | 380g (~0.84 lbs)                            |
| Lens                 | 2.8mm                  | White balance mode  | Auto                                        |
| Electronic shutter   | Auto                   |                     |                                             |