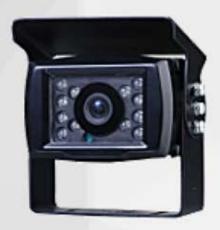

## **FEATURES & BENEFITS**

- Waterproof and Dust-Tight
- Built to withstand harsh weather
- Easy to install with lockable angles
- Anti-Vibration for smooth recording
- Infrared Sensors for night vision

## FleetCam® Outside IP66 720P 2.8MM

The FleetCam<sup>™</sup> 2.0 Outside Cam, typically mounted to the rear of the vehicle, is built to weather the elements. Dust-tight and waterproof with a sun shield and anti-vibration feature, it gets the shot even in the toughest conditions. The Outside Cam gives you a clear image by automatically adjusting the color and shutter speed while using infrared sensors to record at night.