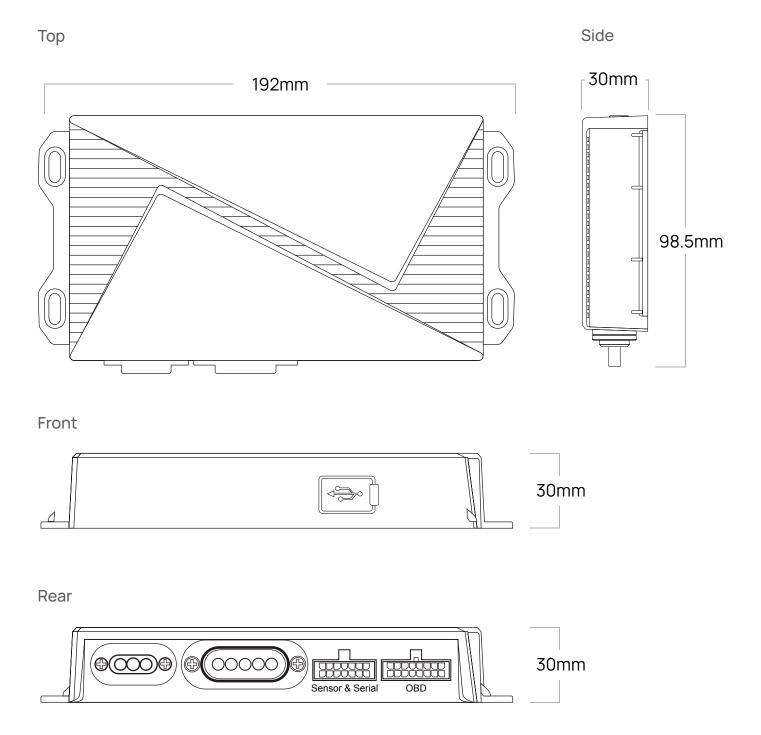

## Dimensions (mm)

INPUT / OUTPUT

**USB** 1x USB2.0 (Type A), Used for local upgrade

1 ch., Connect to FleetCam Pro LAN

**DIMENSIONS** 

Size (mm) 192mm x 57mm x 30mm

Weight (g) 554g (Bare Metal)

**POWER** 

DC 9-36V Power supply Output 12V@2A Standby 24V@5mA **ENVIRONMENT** 