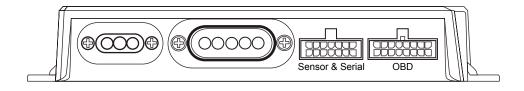

### Rear Panel

| No. | Silk Screen / Icon | Explanation                                |
|-----|--------------------|--------------------------------------------|
| 1   | Sensor & Serial    | External expansion I/O, iButton and serial |
| 2   | OBD                | Connect to vehicle OBD interface           |
| 3   | (\$COO(\$)         | Video output                               |
| 4   | <b>(P)</b>         | Connects to VIO port on the FleetCam Pro   |