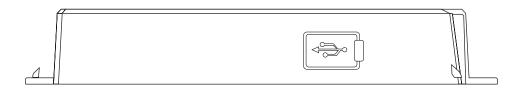

### Front Panel

| No. | Silk Screen / Icon | Explanation                           |
|-----|--------------------|---------------------------------------|
| 1   |                    | USB2.0 (Type A), For firmware updates |