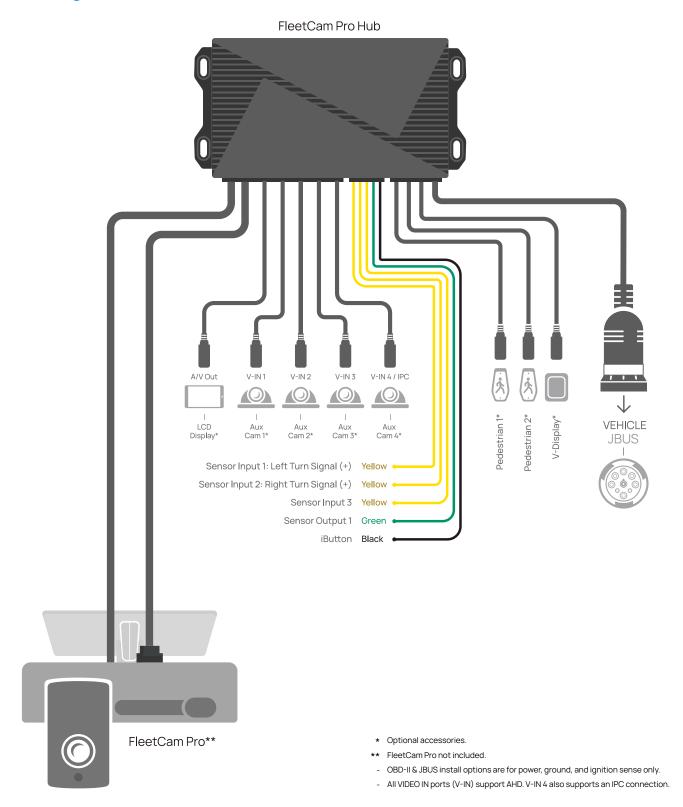

ons (mm)









#### **Panel Interface**

### Front Panel



| No. | Silk Screen / Icon | Explanation                           |
|-----|--------------------|---------------------------------------|
| 1   |                    | USB2.0 (Type A), For firmware updates |

### Rear Panel



| No. | Silk Screen / Icon | Explanation                                |
|-----|--------------------|--------------------------------------------|
| 1   | Sensor & Serial    | External expansion I/O, iButton and serial |
| 2   | OBD                | Connect to vehicle OBD interface           |
| 3   | (\$COO(\$)         | Video output                               |
| 4   | <b>(P)</b>         | Connects to VIO port on the FleetCam Pro   |



## System Diagram (OBD-II)











## System Diagram (JBUS)













## System Diagram (Hardwired)