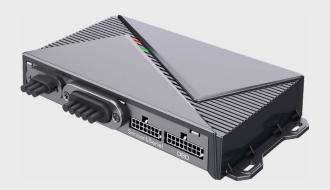

# FleetCam Pro Hub

- Up to 6 channels on the FleetCam Pro
- · Built-in pedestrian warning alert
- · Supports iButton for driver ID
- Plug & Play installation (OBD II & JBUS)

Get even more from your FleetCam Pro with the FleetCam Pro Hub. Improve visibility, safety, and driver accountability with up to six separate cameras capturing HD footage from around your vehicle. Support for