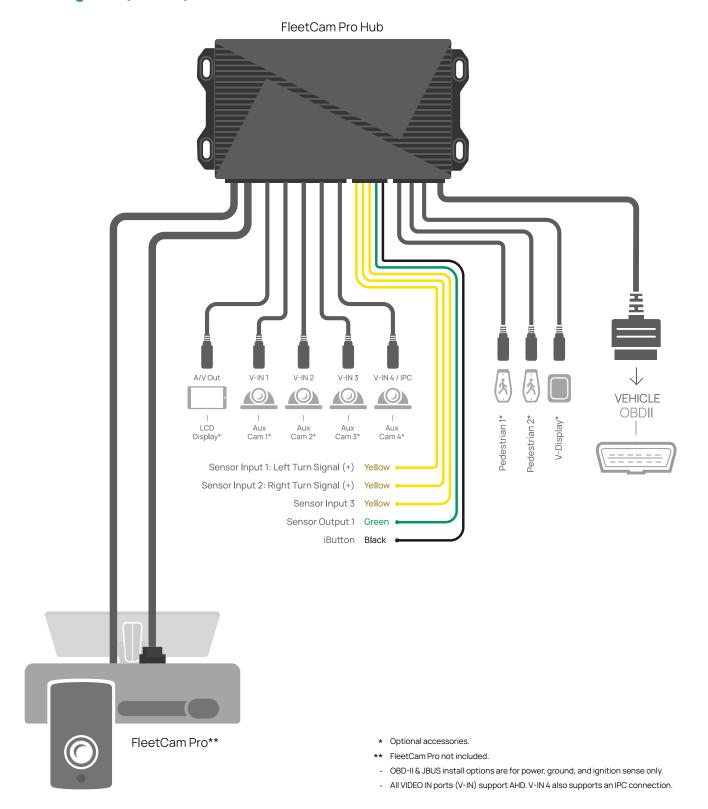

as AHD or CVBS output.



## Dimensions (mm)









#### **Panel Interface**

### Front Panel



| No. | Silk Screen / Icon | Explanation                           |
|-----|--------------------|---------------------------------------|
| 1   |                    | USB2.0 (Type A), For firmware updates |

### Rear Panel



| No. | Silk Screen / Icon | Explanation                                |
|-----|--------------------|--------------------------------------------|
| 1   | Sensor & Serial    | External expansion I/O, iButton and serial |
| 2   | OBD                | Connect to vehicle OBD interface           |
| 3   | (\$COO(\$)         | Video output                               |
| 4   | <b>(P)</b>         | Connects to VIO port on the FleetCam Pro   |



## System Diagram (OBD-II)











## System Diagram (JBUS)













## System Diagram (Hardwired)