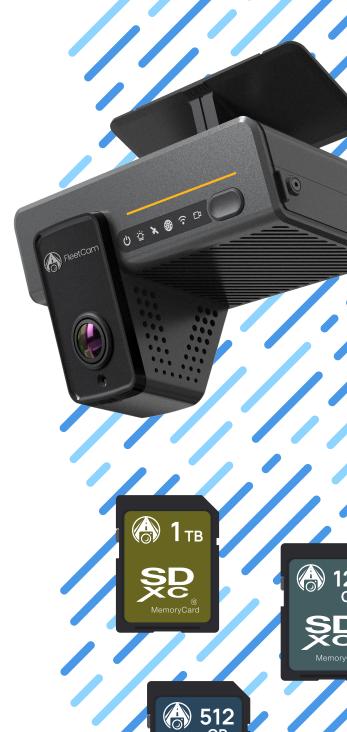

## by Camera Setup

The FleetCam vehicle camera system is designed with flexibility and reliability in mind. Each system supports redundant storage using dual SD cards, ensuring that you never lose important video footage — even in the event of card failure. To help you plan and configure your ideal setup, we've outlined how much video storage you can expect based on resolution and the number of active cameras.

### **Customizable Configurations**

Record from up to 8 cameras per vehicle, tailored to your fleet's unique needs.

#### **Redundant Storage**

Dual SD cards back up video clips automatically.

#### **Efficient Video Access**

Both standard-definition (SD) and high-definition (HD) formats are stored, allowing you to quickly review and download SD clips when full HD isn't required.